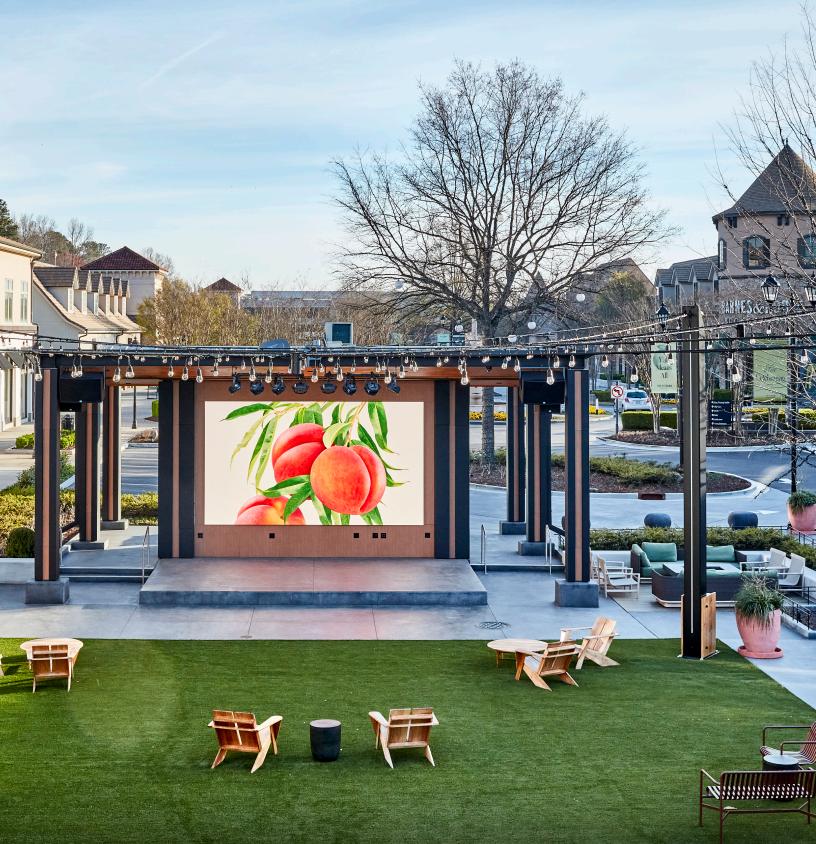

The first phase of the redevelopment focused on the public realm and included the addition of two new outdoor public spaces. The larger of the two is The Plaza, a 6,650-square-foot turfed event venue and social gathering area featuring tables and seating, a raised performance stage, and full audio system with entertainment lighting. The centerpiece of the space is 16-foot-wide by 9-foot-high (4x3) Leyard<sup>®</sup> LA Series outdoor LED video wall with a 4.4mm pixel pitch from Planar.

## **A Community-Focused Amenity**

Since its debut, The Plaza has served as the heartbeat of The Forum, driving traffic to the site and helping support the retail and restaurant tenants, according to Jay Richard-Yu, vice president of Tech and Innovation at Jamestown. "Community is very important to us. That's why we built The Plaza and equipped it with the LED video wall and other amenities," he said. "It reinforces our commitment to creating spaces that bring people together."

The open-air venue plays host to over a hundred events annually, with the LED video wall supporting activities like movie nights, concerts, fitness programs and sporting watch parties. "College football is huge here in the South, and we are taking every opportunity to show games on the big screen," Richard-Yu said. "It's a wonderful asset and we're continuously exploring more ways to utilize it."