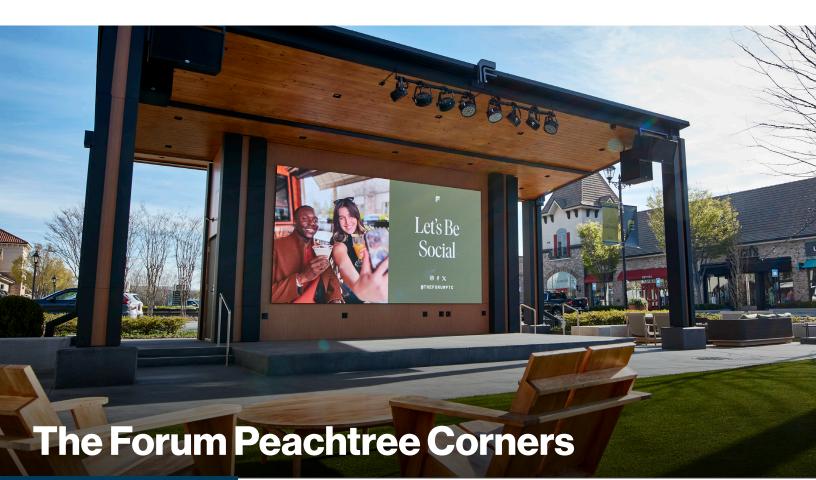

### LED Video Wall Enhances Community Engagement at Outdoor Public Plaza

The Forum Peachtree Corners is a 500,000-square-foot open-air lifestyle center in Peachtree Corners, Georgia, that features a mix of retail stores, restaurants, and office space. Originally built in the early 2000s, North American Properties (NAP) and Nuveen Real Estate acquired The Forum in March 2022 and completed Phase I of a redevelopment in August 2024.

The first phase of the redevelopment focused on the public realm and included the addition of two new outdoor public spaces. The larger of the two is The Plaza, a 6,650-square-foot turfed event venue and social gathering area featuring tables and seating, a raised performance stage, and full audio system with entertainment lighting. The centerpiece of the space is 16-foot-wide by 9-foot-high (4x3) Leyard<sup>®</sup> LA Series outdoor LED video wall with a 4.4mm pixel pitch from Planar.

## **A Community-Focused Amenity**

Since its debut, The Plaza has served as the heartbeat of The Forum, driving traffic to the site and helping support the retail and restaurant tenants, according to Jay Richard-Yu, vice president of Tech and Innovation at Jamestown. "Community is very important to us. That's why we built The Plaza and equipped it with the LED video wall and other amenities," he said. "It reinforces our commitment to creating spaces that bring people together."