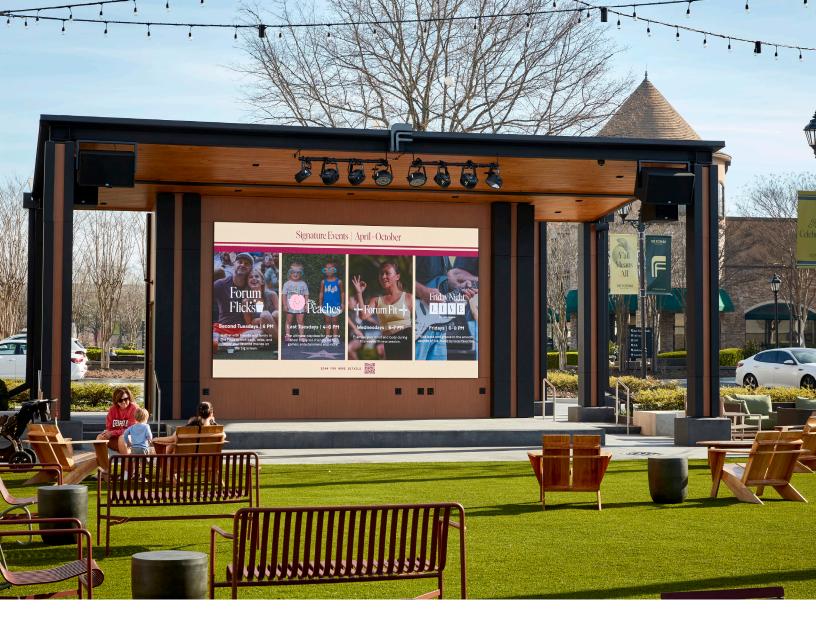

The open-air venue plays host to over a hundred events annually, with the LED video wall supporting activities like movie nights, concerts, fitness programs and sporting watch parties. "College football is huge here in the South, and we are taking every opportunity to show games on the big screen," Richard-Yu said. "It's a wonderful asset and we're continuously exploring more ways to utilize it."

AV designer DB Integrations installed the Leyard LA Series outdoor LED video wall along with the audio, video routing and lighting, which can all be controlled through a touch panel or iPad. When no events are scheduled, a digital signage player is used to display promotional content, announcements, and other messages.