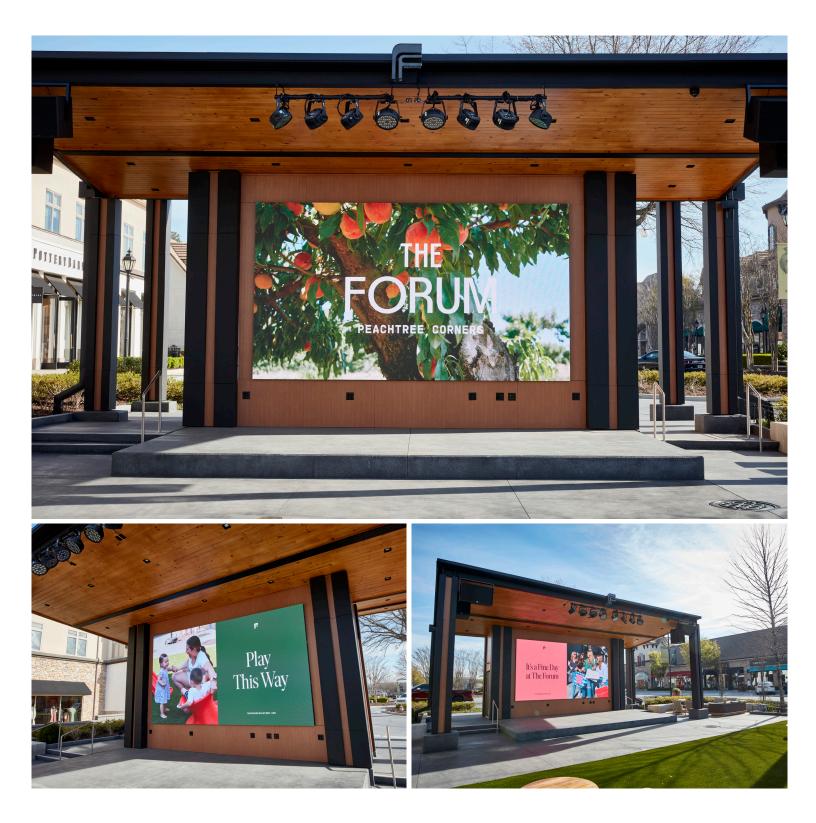

The first phase of the redevelopment focused on the public realm and included the addition of two new outdoor public spaces. The larger of the two is The Plaza, a 6,650-square-foot turfed event venue and social gathering area featuring tables and seating, a raised performance stage, and full audio system with entertainment lighting. The centerpiece of the space is 16-foot-wide by 9-foot-high (4x3) Leyard<sup>®</sup> LA Series outdoor LED video wall with a 4.4mm pixel pitch from Planar.

AV designer DB Integrations installed the Leyard LA Series outdoor LED video wall along with the audio, video routing and lighting, which can all be controlled through a touch panel or iPad. When no events are scheduled, a digital signage player is used to display promotional content, announcements, and other messages.